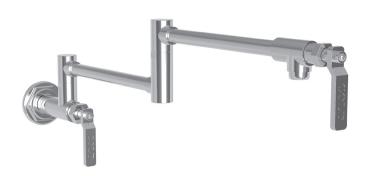

#### **Features**

- Solid brass construction
- Brass valve bodies
- Quarter-turn washerless ceramic disc valve cartridges
- Two-valve, inlet/outlet flow control design
- 4.38" (11.1 cm) spout height from wall inlet center
- 21.39" (54.3 cm) pivoting spout reach from inlet valve (c-c)
- 3.51" (8.9 cm) pivoting inlet valve offset (wall-center)
- For single hole, wall-mounted configurations
- ADA Compliant

#### **Product Specification** Add "Color / Finish" suffix to Model number, below.

The Pot-Filler Faucet shall be made of solid brass construction. Faucet shall incorporate a double-pivot spout with aerated flow and a feature brass valve bodies with quarter-turn washerless ceramic disc valve cartridges. Pot-filler Faucet shall be a two-valve, inlet/outlet flow control design accommodating single-hole, wall-mounted configurations. Product shall incorporate a 4.38" (11.1 cm) spout height from wall inlet center and a 21.39" (54.3 cm) pivoting spout reach from inlet valve (c-c). Pot-Filler Faucet pivot axis (inlet valve center) offset shall be 3.51" (8.9 cm) (wall-center). Pot-Filler Faucet shall be Newport Brass Model 3220-5503/\_\_\_\_\_.