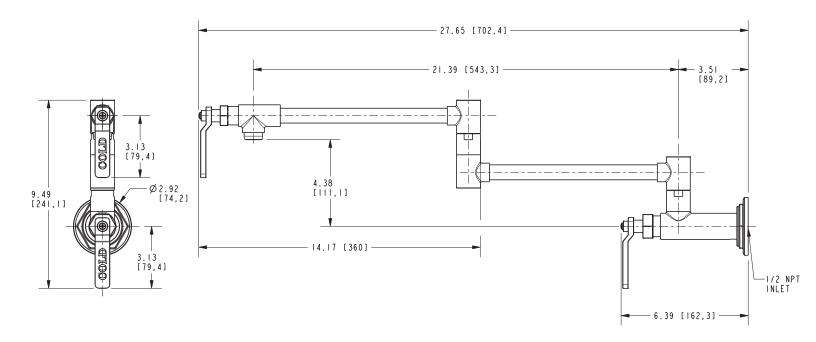

#### **Features**

- Solid brass construction
- Brass valve bodies
- Quarter-turn washerless ceramic disc valve cartridges
- Two-valve, inlet/outlet flow control design
- 4.38" (11.1 cm) spout height from wall inlet center
- 21.39" (54.3 cm) pivoting spout reach from inlet valve (c-c)
- 3.51" (8.9 cm) pivoting inlet valve offset (wall-center)
- For single hole, wall-mounted configurations
- ADA Compliant

#### **Product Specification** Add "Color / Finish" suffix to Model number, below.

The Pot-Filler Faucet shall be made of solid brass construction. Faucet shall incorporate a double-pivot spout with aerated flow and a feature brass valve bodies with quarter-turn washerless ceramic disc valve cartridges. Pot-filler Faucet shall be a two-valve, inlet/outlet flow control design accommodating single-hole, wall-mounted configurations. Product shall incorporate a 4.38" (11.1 cm) spout height from wall inlet center and a 21.39" (54.3 cm) pivoting spout reach from inlet valve (c-c). Pot-Filler Faucet pivot axis (inlet valve center) offset shall be 3.51" (8.9 cm) (wall-center). Pot-Filler Faucet shall be Newport Brass Model 3220-5503/\_\_\_\_\_.

## 3220-5503

Product Dimensions are provided for reference only. For specific product installation guidelines, please reference the Installation Instructions of the product being installed.