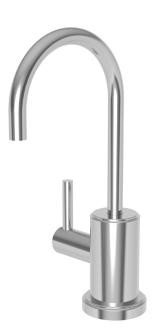

## **SEAGER**

### **Features**

- Solid brass construction
- Quarter-turn washerless ceramic disc valve cartridge
- Contemporary lever handle design
- Spout assembly with integral supply hoses
- Spring-loaded, normally closed lever handle
- 6-1/4" (15.9 cm) spout height at outlet
- 4" (10.2 cm) spout reach (c-c)
- For single hole configurations
- 1 gallon (3.6 liters) per minute maximum flow rate\*

### **Product Specification** Add "Color / Finish" suffix to Model number, below.

The Hot Water Dispenser Faucet shall be made of solid brass construction. Faucet shall incorporate a spout assembly with integral supply hoses and feature a quarter-turn washerless ceramic disc valve cartridge. Faucet shall incorporate a transional lever handle design and feature a spring-loaded, normally closed hot lever mechanism. Hot Water Dispenser Faucet shall have a 1 gallon (3.6 liters) per minute maximum flow rate and accommodate single hole configurations. Product shall incorporate a 6-1/4" (15.9 cm) spout height at outlet and a 4" (10.2 cm) spout reach (c-c). Hot Water Dispenser Faucet shall be Newport Brass Model 3180-5613/\_\_\_\_\_. [Point-of-Use Water Heater shall be Newport Brass Model 5-036].