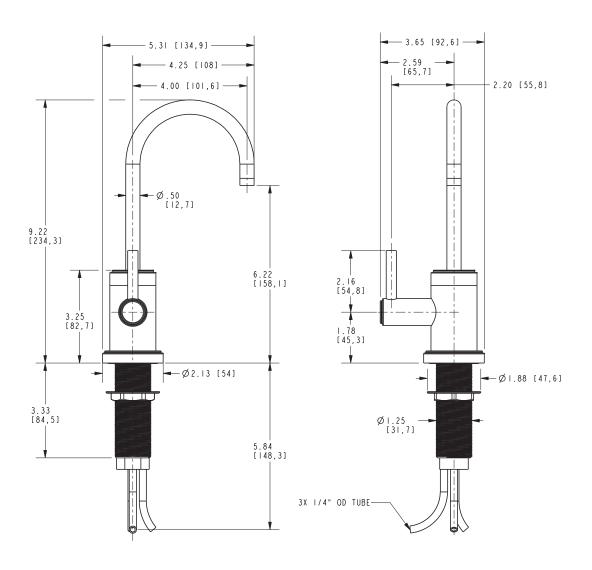

number, below.

The Hot Water Dispenser Faucet shall be made of solid brass construction. Faucet shall incorporate a spout assembly with integral supply hoses and feature a quarter-turn washerless ceramic disc valve cartridge. Faucet shall incorporate a transional lever handle design and feature a spring-loaded, normally closed hot lever mechanism. Hot Water Dispenser Faucet shall have a 1 gallon (3.6 liters) per minute maximum flow rate and accommodate single hole configurations. Product shall incorporate a 6-1/4" (15.9 cm) spout height at outlet and a 4" (10.2 cm) spout reach (c-c). Hot Water Dispenser Faucet shall be Newport Brass Model 3180-5613/\_\_\_\_\_. [Point-of-Use Water Heater shall be Newport Brass Model 5-036].

## 3180-5613

### **PRODUCT DIMENSIONS** (Units are in inches)